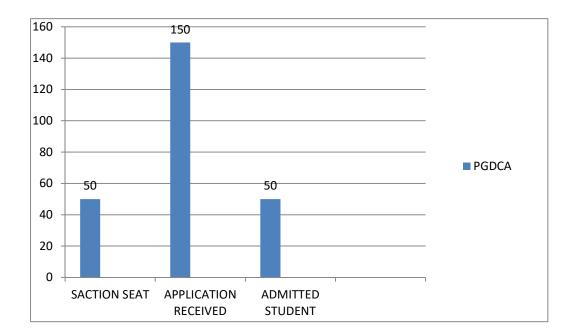

### STUDENT ENROLLED ANALYSIS (2023-24)

| S. No. | Programme Name              | Number of<br>sanction seat in<br>the Programme | Number of<br>Students<br>application<br>in the year | Number<br>of<br>Students<br>Admited<br>in the<br>year |
|--------|-----------------------------|------------------------------------------------|-----------------------------------------------------|-------------------------------------------------------|
| 1      | B. A. I                     | 200                                            | 1600                                                | 200                                                   |
| 2      | B. Com. I                   | 100                                            | 350                                                 | 100                                                   |
| 3      | PGDCA                       | 50                                             | 150                                                 | 50                                                    |
| 4      | M.A. POLITICAL SIENCE I SEM | 40                                             | 275                                                 | 40                                                    |
| 5      | M.A. ECONOMICS I SEM        | 40                                             | 66                                                  | 40                                                    |
| 6      | M.A. GEOGRAPHY I SEM        | 60                                             | 148                                                 | 60                                                    |
| 7      | M.COM . I SEM               | 40                                             | 153                                                 | 40                                                    |

#### STUDENT ENROLLED ANALYSIS -2023-24 (FACULTY OF PGDCA)

IQAC Incharge Govt. S.N.G. College Mungeli

GOVT.S.N.G.COLLEGE MUNGEL DISTT.MUNGELI(C G.)