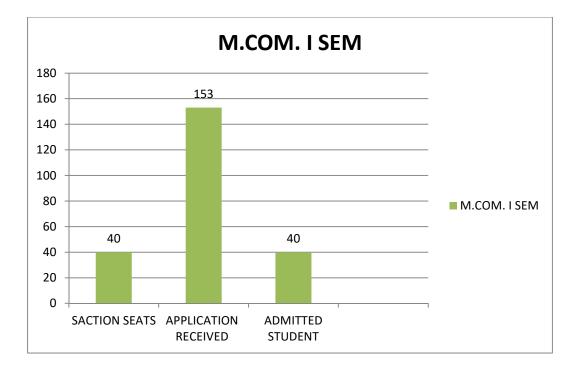

### STUDENT ENROLLED ANALYSIS (2023-24)

| S. No. | Programme Name              | Number of<br>sanction seat in<br>the Programme | Number of<br>Students<br>application<br>in the year | Number<br>of<br>Students<br>Admited<br>in the<br>year |
|--------|-----------------------------|------------------------------------------------|-----------------------------------------------------|-------------------------------------------------------|
| 1      | B. A. I                     | 200                                            | 1600                                                | 200                                                   |
| 2      | B. Com. I                   | 100                                            | 350                                                 | 100                                                   |
| 3      | PGDCA                       | 50                                             | 150                                                 | 50                                                    |
| 4      | M.A. POLITICAL SIENCE I SEM | 40                                             | 275                                                 | 40                                                    |
| 5      | M.A. ECONOMICS I SEM        | 40                                             | 66                                                  | 40                                                    |
| 6      | M.A. GEOGRAPHY I SEM        | 60                                             | 148                                                 | 60                                                    |
| 7      | M.COM . I SEM               | 40                                             | 153                                                 | 40                                                    |

# STUDENT ENROLLED ANALYSIS -2023-24 (FACULTY OF COMMERCE)