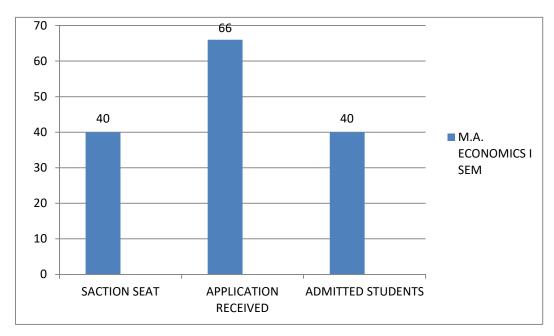

### STUDENT ENROLLED ANALYSIS (2023-24)

| S. No. | Programme Name              | Number of<br>sanction seat in<br>the Programme | Number of<br>Students<br>application<br>in the year | Number<br>of<br>Students<br>Admited<br>in the<br>year |
|--------|-----------------------------|------------------------------------------------|-----------------------------------------------------|-------------------------------------------------------|
| 1      | B. A. I                     | 200                                            | 1600                                                | 200                                                   |
| 2      | B. Com. I                   | 100                                            | 350                                                 | 100                                                   |
| 3      | PGDCA                       | 50                                             | 150                                                 | 50                                                    |
| 4      | M.A. POLITICAL SIENCE I SEM | 40                                             | 275                                                 | 40                                                    |
| 5      | M.A. ECONOMICS I SEM        | 40                                             | 66                                                  | 40                                                    |
| 6      | M.A. GEOGRAPHY I SEM        | 60                                             | 148                                                 | 60                                                    |
| 7      | M.COM . I SEM               | 40                                             | 153                                                 | 40                                                    |

#### STUDENT ENROLLED ANALYSIS -2023-24 (FACULTY OF M.A. POLITICAL SIENCE)

STUDENT ENROLLED ANALYSIS -2023-24 (FACULTY OF M.A. ECONOMICS)