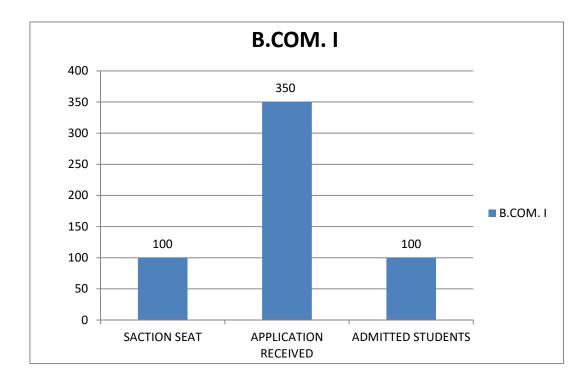

### STUDENT ENROLLED ANALYSIS (2023-24)

| S. No. | Programme Name              | Number of<br>sanction seat in<br>the Programme | Number of<br>Students<br>application<br>in the year | Number<br>of<br>Students<br>Admited<br>in the<br>year |
|--------|-----------------------------|------------------------------------------------|-----------------------------------------------------|-------------------------------------------------------|
| 1      | B. A. I                     | 200                                            | 1600                                                | 200                                                   |
| 2      | B. Com. I                   | 100                                            | 350                                                 | 100                                                   |
| 3      | PGDCA                       | 50                                             | 150                                                 | 50                                                    |
| 4      | M.A. POLITICAL SIENCE I SEM | 40                                             | 275                                                 | 40                                                    |
| 5      | M.A. ECONOMICS I SEM        | 40                                             | 66                                                  | 40                                                    |
| 6      | M.A. GEOGRAPHY I SEM        | 60                                             | 148                                                 | 60                                                    |
| 7      | M.COM . I SEM               | 40                                             | 153                                                 | 40                                                    |

# STUDENT ENROLLED ANALYSIS -2023-24 (FACULTY OF COMMERCE)