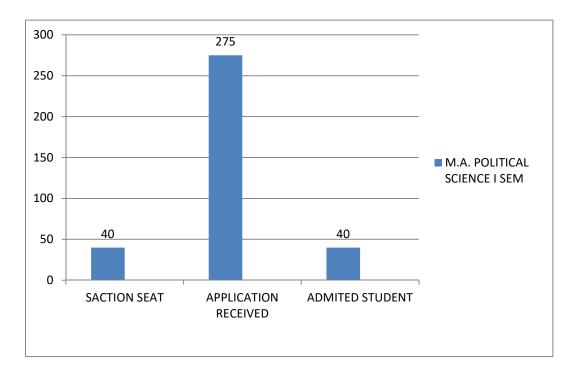

### STUDENT ENROLLED ANALYSIS (2023-24)

| S. No. | Programme Name              | Number of<br>sanction seat in<br>the Programme | Number of<br>Students<br>application<br>in the year | Number<br>of<br>Students<br>Admited<br>in the<br>year |
|--------|-----------------------------|------------------------------------------------|-----------------------------------------------------|-------------------------------------------------------|
| 1      | B. A. I                     | 200                                            | 1600                                                | 200                                                   |
| 2      | B. Com. I                   | 100                                            | 350                                                 | 100                                                   |
| 3      | PGDCA                       | 50                                             | 150                                                 | 50                                                    |
| 4      | M.A. POLITICAL SIENCE I SEM | 40                                             | 275                                                 | 40                                                    |
| 5      | M.A. ECONOMICS I SEM        | 40                                             | 66                                                  | 40                                                    |
| 6      | M.A. GEOGRAPHY I SEM        | 60                                             | 148                                                 | 60                                                    |
| 7      | M.COM . I SEM               | 40                                             | 153                                                 | 40                                                    |

#### STUDENT ENROLLED ANALYSIS -2023-24 (FACULTY OF M.A. POLITICAL SIENCE)

STUDENT ENROLLED ANALYSIS -2023-24 (FACULTY OF M.A. ECONOMICS)