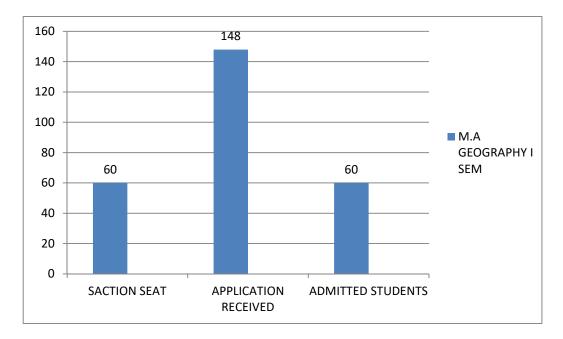

### STUDENT ENROLLED ANALYSIS (2023-24)

| S. No. | Programme Name              | Number of<br>sanction seat in<br>the Programme | Number of<br>Students<br>application<br>in the year | Number<br>of<br>Students<br>Admited<br>in the<br>year |
|--------|-----------------------------|------------------------------------------------|-----------------------------------------------------|-------------------------------------------------------|
| 1      | B. A. I                     | 200                                            | 1600                                                | 200                                                   |
| 2      | B. Com. I                   | 100                                            | 350                                                 | 100                                                   |
| 3      | PGDCA                       | 50                                             | 150                                                 | 50                                                    |
| 4      | M.A. POLITICAL SIENCE I SEM | 40                                             | 275                                                 | 40                                                    |
| 5      | M.A. ECONOMICS I SEM        | 40                                             | 66                                                  | 40                                                    |
| 6      | M.A. GEOGRAPHY I SEM        | 60                                             | 148                                                 | 60                                                    |
| 7      | M.COM . I SEM               | 40                                             | 153                                                 | 40                                                    |

#### STUDENT ENROLLED ANALYSIS -2023-24 (FACULTY OF M.A. GEOGRAPHY)

STUDENT ENROLLED ANALYSIS -2023-24 (FACULTY OF PGDCA)