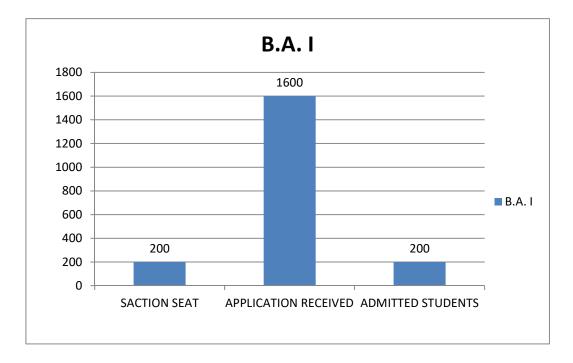

### STUDENT ENROLLED ANALYSIS (2023-24)

| S. No. | Programme Name              | Number of<br>sanction seat in<br>the Programme | Number of<br>Students<br>application<br>in the year | Number<br>of<br>Students<br>Admited<br>in the<br>year |
|--------|-----------------------------|------------------------------------------------|-----------------------------------------------------|-------------------------------------------------------|
| 1      | B. A. I                     | 200                                            | 1600                                                | 200                                                   |
| 2      | B. Com. I                   | 100                                            | 350                                                 | 100                                                   |
| 3      | PGDCA                       | 50                                             | 150                                                 | 50                                                    |
| 4      | M.A. POLITICAL SIENCE I SEM | 40                                             | 275                                                 | 40                                                    |
| 5      | M.A. ECONOMICS I SEM        | 40                                             | 66                                                  | 40                                                    |
| 6      | M.A. GEOGRAPHY I SEM        | 60                                             | 148                                                 | 60                                                    |
| 7      | M.COM . I SEM               | 40                                             | 153                                                 | 40                                                    |

IQAC Incharge Govt. S.N.G. College Mungeli

GOVT.S.N.G.COLLEGE MUNGELI DISTT.MUNGELI(C G.)

STUDENT ENROLLED ANALYSIS -(2023-24) (FACULTY OF ART)